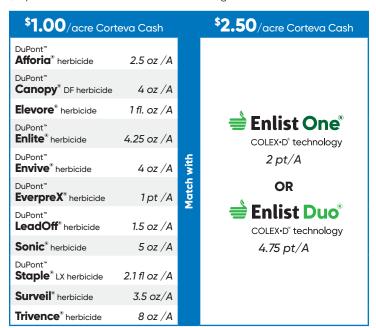

Prepay and Save.

|                           | Earn                              | Products                                                                             |             | Qualification                                                       |  |
|---------------------------|-----------------------------------|--------------------------------------------------------------------------------------|-------------|---------------------------------------------------------------------|--|
| Prepay                    | 10% or 5% Credit                  | Ocash or 5% Credit Savings applied upfront to retail invoice  Participating products |             | Fund or Finance by Jan. 15, 2021 for 10% Cash /5% Credit Savings    |  |
| Savings                   |                                   |                                                                                      |             | Fund of finance by Feb. 26, 2021 for<br>5% Cash / 3% Credit Savings |  |
| +                         |                                   |                                                                                      |             |                                                                     |  |
| Select<br>Savings         | <b>\$1.17</b> /acre               | DuPont™<br><b>Aproach</b> ® fungicide                                                | 6 fl oz/A   | \$25/gallon on Aproach brands                                       |  |
|                           | <b>\$1.30</b> /acre               | DuPont™<br><b>Aproach® Prima</b> fungicide                                           | 6.8 fl oz/A | Purchase by Jul. 15, 2021                                           |  |
|                           | <b>\$1.25</b> /acre               | DuPont <sup>™</sup> <b>Afforia</b> ® herbicide                                       | 2.5 oz/A    |                                                                     |  |
|                           | <b>\$1.00</b> /acre               | DuPont™<br><b>Envive</b> ® herbicide                                                 | 3.5 oz/A    | Purchase by Sep. 30, 2021                                           |  |
|                           | <b>\$6</b> /gallon                | Transform® WG insecticide                                                            |             |                                                                     |  |
|                           |                                   |                                                                                      |             |                                                                     |  |
| Enlist <sup>®</sup> Ahead | <b>\$1.00</b> /acre Corteva™ Cash | Enlist™ brand herbicides                                                             |             | Match with Brevant™ or Pioneer®<br>brand E3 soybean seed purchase   |  |
|                           | \$1.00/acre Corteva Cash          | Enlist brand herbicides                                                              |             | Match with participating soybean herbicides                         |  |
|                           | \$2.50/acre Corteva Cash          | Enlist brand herbicides                                                              |             | Every Enlist brand application                                      |  |

#### **Enlist Ahead**

Purchase qualifying Corteva Agriscience<sup>™</sup> brand soybean herbicides, plus Enlist One<sup>®</sup> or Enlist Duo<sup>®</sup> herbicides- from an authorized retailer from Oct. 1, 2020 to Sep. 30, 2021 and apply at labeled rates.

Purchase and plant Brevant™ and Pioneer® brand E3 brand soybean seed and match with program rate of Enlist brand herbicide to earn \$1 per acre Corteva Cash for the following season.

#### **Select Savings**

These savings reward growers for purchasing DuPont™ Afforia herbicide, DuPont™ Aproach® fungicide, DuPont™ Aproach® Prima fungicide, Enlist One® herbicie, Enlist Duo® herbicide, Sonic® herbicide and Transform® WG insecticide.