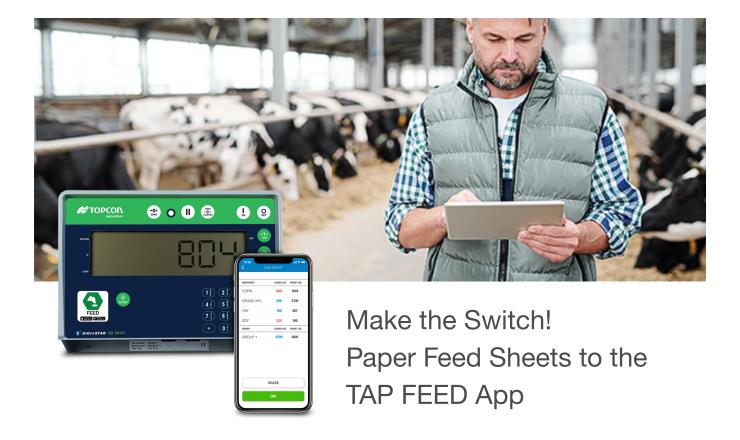

## Digi-Star Connected TMR

Use your nutritionist's most current ration recommendations and eliminate looking for those paper feed sheets. Use your mixer scale to manage more than just ingredient weights, precision feed management tools from Topcon will help you reduce shrink and improve ration consistency. The TAP Feed app offers easy-to-use functionality for feed management: loads, recipes, feeding groups, and exportable report. It is compatible with the Topcon/Digi-Star Bluetooth 2810 display. The TAP FEED App is now compatible with nearly any mobile device, available for free on both Android and iOS operating systems through the Google Play and Apple App Store.