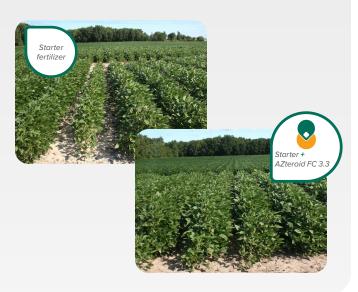

### PRECISION CHEMISTRY FOR REAL RESULTS

Vive products contain the Allosperse® delivery system – technology that changes how proven active ingredients behave in the spray tank.

You'll have peace of mind that you're getting uniform protection across the field – every time. Through pivots, with liquid fertilizer or hard water, or even a rain delay.

# MAXIMIZE YIELD & QUALITY

AZteroid® FC 3.3 is a fast acting, broad-spectrum fungicide that provides a boost to plant health, with enhanced greening and improved root nodulation. It is the best-mixing azoxystrobin on the market and doesn't require additional water or compatibility agents..

# FERTILIZER COMPATIBLE CONTROL OF IMPORTANT INSECT PESTS

Get soybeans off to a strong start with **Bifender**° FC. It creates a larger "no chew zone" around the seed and roots to improve emergence and seedling vigor. This results in stronger plants and higher yield. Bifender FC stays in solution much longer than Capture° LFR°.

### TRUSTED DISEASE CONTROL

 $\mathbf{Xyler}^{\mathbf{w}}\mathbf{FC}$  is the only fertilizer compatible metalaxyl formulation that controls important diseases in soybeans.

Maximize yield and quality by controlling seed and root rots and seedling diseases to help your soybeans start strong and stay strong.