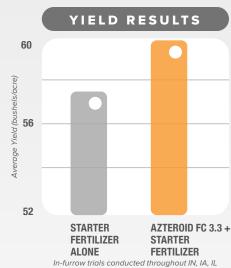

# MAXIMIZE YIELD & QUALITY

AZteroid® FC 3.3 is a fast acting, broad-spectrum fungicide that provides a boost to plant health, with enhanced greening and improved root nodulation. It is the best-mixing azoxystrobin on the market and doesn't require additional water or compatibility agents..

Added plant health benefits:

Better root health

COMPARE TO Quadris<sup>®</sup>

APPLICATION Soil or Foliar

+ Better stand

**DISEASES CONTROLLED** Rhizoctonia diseases, Southern blight

+ Maximized yield

**ACTIVE INGREDIENT** Azoxystrobin

4.2 oz/ac in-furrow\* 3.9 oz/ac foliar\*