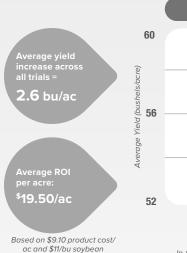

# MAXIMIZE YIELD & QUALITY

AZteroid® FC 3.3 is a fast acting, broad-spectrum fungicide that provides a boost to plant health, with enhanced greening and improved root nodulation. It is the best-mixing azoxystrobin on the market and doesn't require additional water or compatibility agents..

Added plant health benefits:

Better root health

COMPARE TO Quadris<sup>®</sup>

APPLICATION Soil or Foliar

+ Better stand

**DISEASES CONTROLLED** Rhizoctonia diseases, Southern blight

+ Maximized yield

**ACTIVE INGREDIENT** Azoxystrobin

4.2 oz/ac in-furrow\* 3.9 oz/ac foliar\*