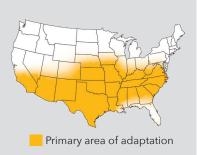

## Medium-Early Bronze Grain Sorghum

- Outstanding yield for maturity
- Strong standability and excellent uniformity
- Excellent drought tolerance and dryland option
- Widely adaptable
- Sugarcane aphid tolerance