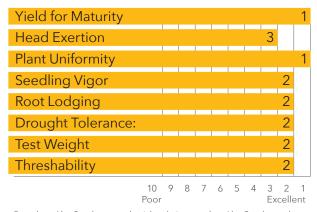

## **CHARACTERISTICS & RATINGS**

Medium-early Relative Maturity
63 Days to Mid Bloom
12-14 Seeds/Lb (1,000) – check seed bag
Bronze Grain Color
Semi-open Head Type
34-40" Plant Height
Red Plant Color

Based on Alta Seeds research trials relative to other Alta Seeds products.